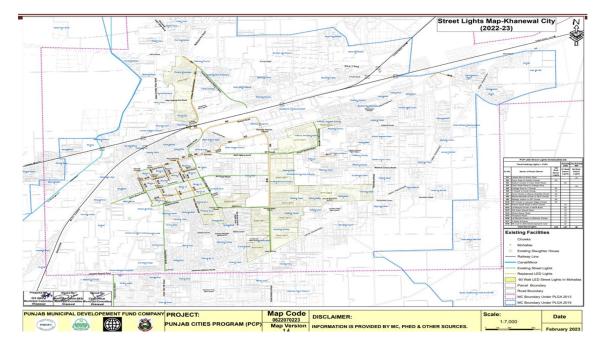

## 2. Map of City Khanewal:

## 3. Functions of Municipal Committee Khanewal

Municipal Committee Khanewal is responsible for performing the following functions as per new PLGA 2022:

- a) Economic and value chain development;
- b) Management of primary, elementary and secondary education facilities;
- c) School enrolment and universal education;
- d) Monitoring and supervision of primary health care facilities;
- e) Preventive health and hygiene;
- f) Population welfare including population control;
- g) Solid waste collection and disposal;
- h) Sewerage collection and disposal including water management and treatment;
- i) Building control and land use;
- j) Births, deaths, marriages and divorce registration;
- k) Museums and art galleries;
- 1) Open markets;
- m) Livestock and agriculture markets;
- n) Public parking facilities;
- o) City roads and traffic management;
- p) Public transport;
- q) Abstraction of water for industrial and commercial purposes;
- r) Emergency planning and relief;
- s) Support to provincial agencies in prevention of crime and maintenance of public order; and