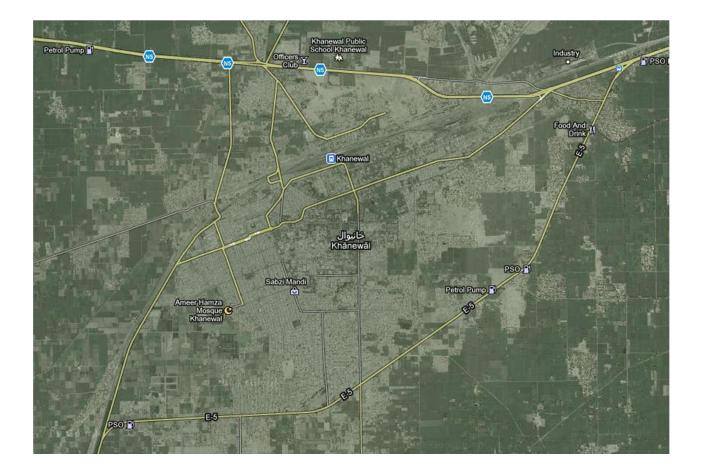

e grown in large quantities. A variety of vegetables are also grown in the district. In district Khanewal there are 7 textile spinning mills, 4 weaving mill 9 flour mills, 2 vegetable ghee mills, one sugar mills, one solvent oil

extraction unit and a number of cotton ginning / pressing factories and oil expelling units, one Beverage unit, 3 poly propylene bags units, and 2 woolen textile spinning mills. In view of the availability of cotton, fruit, vegetables and the existing industrial pattern, there still exist potential for textile spinning especially for textile weaving / processing, hosiery, terry towel, surgical cotton, household / hospital and bed sheets, surgical bandage and fruit juices, squashes / jams / jellies / pickles and vegetable dehydration.

## 2. Map of City Khanewal:





## 3. Functions of Municipal Committee Khanewal

Municipal Committee Khanewal is responsible for performing the following functions as per new PLGA 2022:

- a) Economic and value chain development;
- b) Management of primary, elementary and secondary education facilities;
- c) School enrolment and universal education;
- d) Monitoring and supervision of primary health care facilities;
- e) Preventive health and hygiene;
- f) Population welfare including population control;
- g) Solid waste collection and disposal;
- h) Sewerage collection and disposal including water management and treatment;
- i) Building control and land use;
- j) Births, deaths, marriages and divorce registration;
- k) Museums and art galleries;
- 1) Open markets;
- m) Livestock and agriculture markets;
- n) Public p