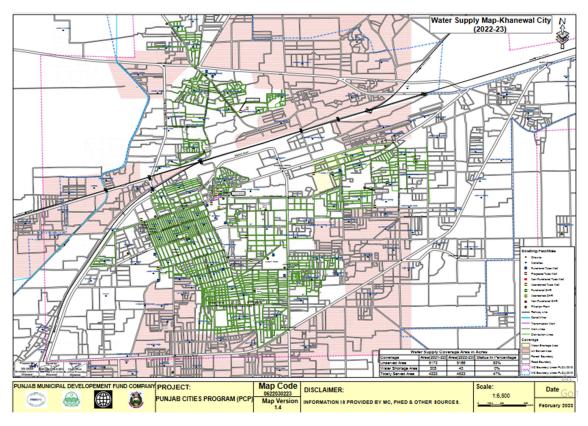

## 2. Map of City Khanewal:

## 3. Functions of Municipal Committee Khanewal

Municipal Committee Khanewal is responsible for performing the following functions as per new PLGA 2022:

- a) Economic and value chain development;
- b) Management of primary, elementary and secondary education facilities;
- c) School enrolment and universal education;
- d) Monitoring and supervision of primary health care facilities;
- e) Preventive health and hygiene;
- f) Population welfare including population control;
- g) Solid waste collection and disposal;
- h) Sewerage collection and disposal including water management and treatment;
- i) Building control and land use;
- j) Births, deaths, marriages and divorce registration;
- k) Museums and art galleries;
- 1) Open markets;
- m) Livestock and agriculture markets;
- n) Public parking facilities;
- o) City roads and traffic management;
- p) Public transport;
- q) Abstraction of water for industrial and commercial purposes;
- r) Emergency planning and relief;
- s) Support to provincial agencies in prevention of crime and maintenance of public order; and