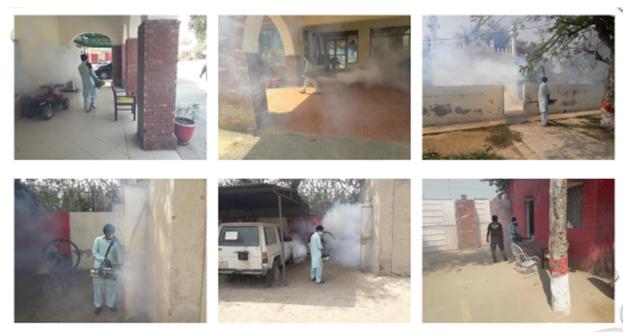

## 7. Anti-Dengue Activities

Dengue is a social problem and can be overcome only by including all segments of the society in the anti-dengue drive. By considering need of the hour, MC took steps to create awareness among the people to keep their houses clean and remove stagnant water. MC had been implemented anti-dengue regulations and stern actions were imposed on their violators. MC management had given top priority to overcome dengue and special teams had been constituted to keep surveilling high risk areas. In this regard, daily surveillance schedules were prepared, micro plans were developed, field teams were mobilized and social segment of the society were activated to curb the wide spread of epidemic.