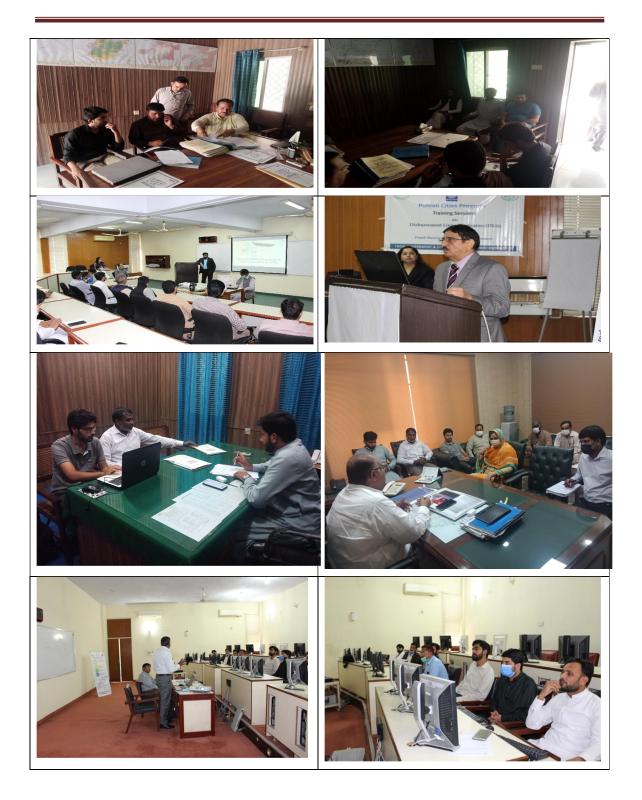

## 9. Trainings & Hands-on Sessions

LG&CD Department with the technical assistance of Punjab Municipal Development Fund Company (PMDFC) often organized training programs and hand on sessions for MC management and staff on need basis. PMDFC team always provides continuous support to MCs' staff for MCs institutional strengthening and capacity building and to enhance performances. Various institutional interventions such as GIS maps, Financial Management System, Performance Management System, Baldia Shikayaat and MCs' websites has been developed, implemented and make functional in MC. However, MC management and staff are putting its best efforts for accomplishing the heightened scope of work against these interventions to obtain the subsequent Performance Based Grants (PBGs) against related Performance Measures (PMs) under PCP. In this context, to fulfill the MACs and PMs under PCP, the detail of work has been chalked out and mentioned below:

#### Actions accomplished for implementation of the interventions

- A. MCs designated the officials to manage the interventions
- B. Refresher Trainings.
- C. Continuous follow-up by PMDFC
- D. MCs managed requisite hardware
- E. MC management were sensitized to review systems generated reports on regular basis.