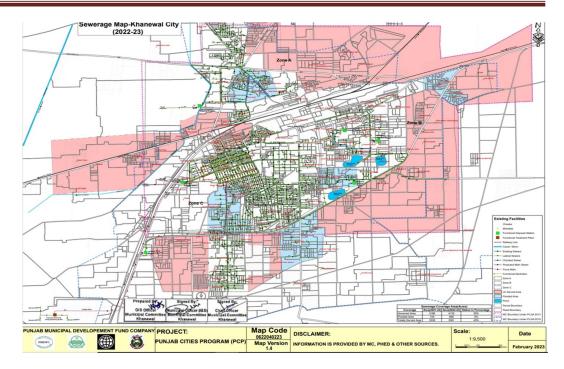

## 2. Map of City Khanewal:

## 3. Functions of Municipal Committee Khanewal

Municipal Committee Khanewal is responsible for performing the following functions as per new PLGA 2022:

- a) Economic and value chain development;
- b) Management of primary, elementary and secondary education facilities;
- c) School enrolment and universal education;
- d) Monitoring and supervision of primary health care facilities;
- e) Preventive health and hygiene;
- f) Population welfare including population control;
- g) Solid waste collection and disposal;
- h) Sewerage collection and disposal including water management and treatment;
- i) Building control and land use;
- j) Births, deaths, marriages and divorce registration;
- k) Museums and art galleries;
- 1) Open markets;
- m) Livestock and agriculture markets;
- n) Public parking facilities;
- o) City roads and traffic management;
- p) Public transport;
- q) Abstraction of water for industrial and commercial purposes;
- r) Emergency planning and relief;
- s) Support to provincial agencies in prevention of crime and maintenance of public order; and