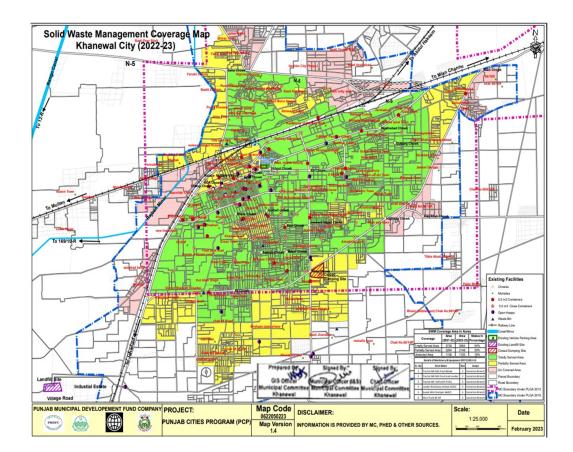

## 2. Map of City Khanewal:

## 3. Functions of Municipal Committee Khanewal

Municipal Committee Khanewal is responsible for performing the following functions as per new PLGA 2022:

- a) Economic and value chain development;
- b) Management of primary, elementary and secondary education facilities;
- c) School enrolment and universal education;
- d) Monitoring and supervision of primary health care facilities;
- e) Preventive health and hygiene;
- f) Population welfare including population control;
- g) Solid waste collection and disposal;
- h) Sewerage collection and disposal including water management and treatment;
- i) Building control and land use;
- j) Births, deaths, marriages and divorce registration;
- k) Museums and art galleries;
- 1) Open markets;
- m) Livestock and agriculture markets;
- n) Public parking facilities;
- o) City roads and traffic management;
- p) Public transport;
- q) Abstraction of water for industrial and commercial purposes;
- r) Emergency planning and relief;
- s) Support to provincial agencies in prevention of crime and maintenance of public order; and