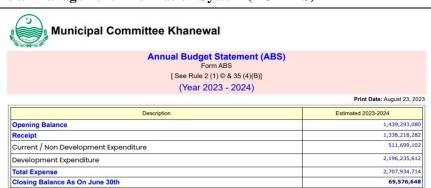

s working                                        | 13    | Streetlight                            |            |
| Sewerage Connections                                             | 29442 | % Streetlight working                  | 42.3%      |
| % of HH connected with sewerage                                  | 66.8% | No. of Parks                           | 04         |



#### **Local Government Financial Management Information System (LGFMIS)**

CFMS is fully functional and requisite reports under Minimum Access Conditions (MACs) and Performance Measures (PMs) are being generated including;

- Cashbook, classified abstract
- Contingency Check register, Establishment Check register
- Water Consumer, and Shop Demand & Collection record
- Water & Shops arrears list
- Bank reconciliation



#### Grievance Redress Management (GRM) System

- 1. Complaint Tracking System (CTS) has been transformed into GRM
- 2. GRM App (Android & IOS compatible) is fully functional
- 3. Login has been created for all related Officers to have access for complaint handling process
- 4. Citizens can register their complaints in writing, through voice messages, or in person.
- 5. Action and response timelines are laid down



#### MC's Website

#### https://mckhanewal.lgpunjab.org.pk

- 1. Website of MC Khanewal has been upgraded from static to dynamic
- Information useful for citizens has been uploaded including budget, development sub projects, procurement, RTI-related data,, regulatory mechanism, construction permits related information, services maps, Environment & Social sector related inform