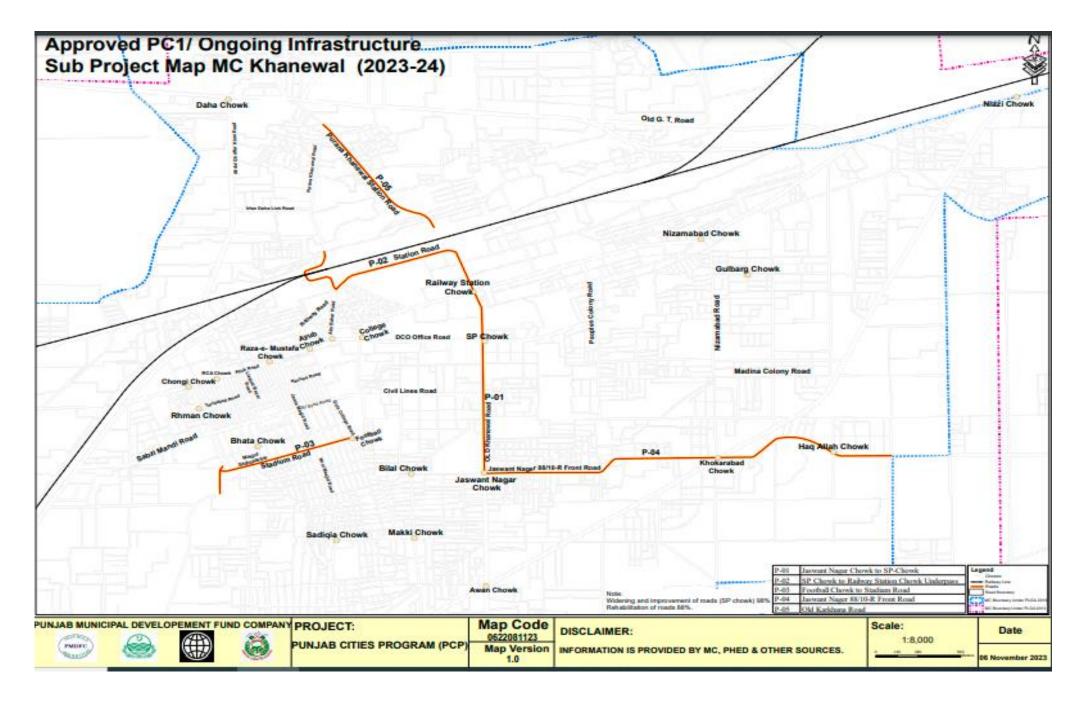

## 6. Infrastructure Development Sub-Projects

| Sr. # | Sub project                                                                                      | Cost (Rs. Million) | Status                                |
|-------|--------------------------------------------------------------------------------------------------|--------------------|---------------------------------------|
| 1.    | Widening and improvement of roads (Jaswant Nagar Chowk to SP Chowk & SP Chowk to Underpass Road) | 231.90             | In Process<br>(Physical Progress 98%) |
| 2.    | Rehabilitation of roads (Jaswant Nagar<br>Chowk to Tea factory Road)                             | 166.98             | In Process<br>(Physical Progress 80%) |
| 3.    | Provision of Machinery & Equipment for SWM                                                       | 145.54             | In Progress<br>(85% Completed)        |
| 4.    | Rehabilitation of Municipal Services infrastructure in City Khanewal                             | 113.91             | Completed                             |
| 5.    | Comprehensive Sewerage<br>Rehabilitation                                                         | 1,248.44           | Yet to Start                          |
| 6.    | Solarization of water pumps                                                                      | 124.14             | Yet to Start                          |
| 7.    | Fazal Park                                                                                       | 197.00             | Yet to Start                          |